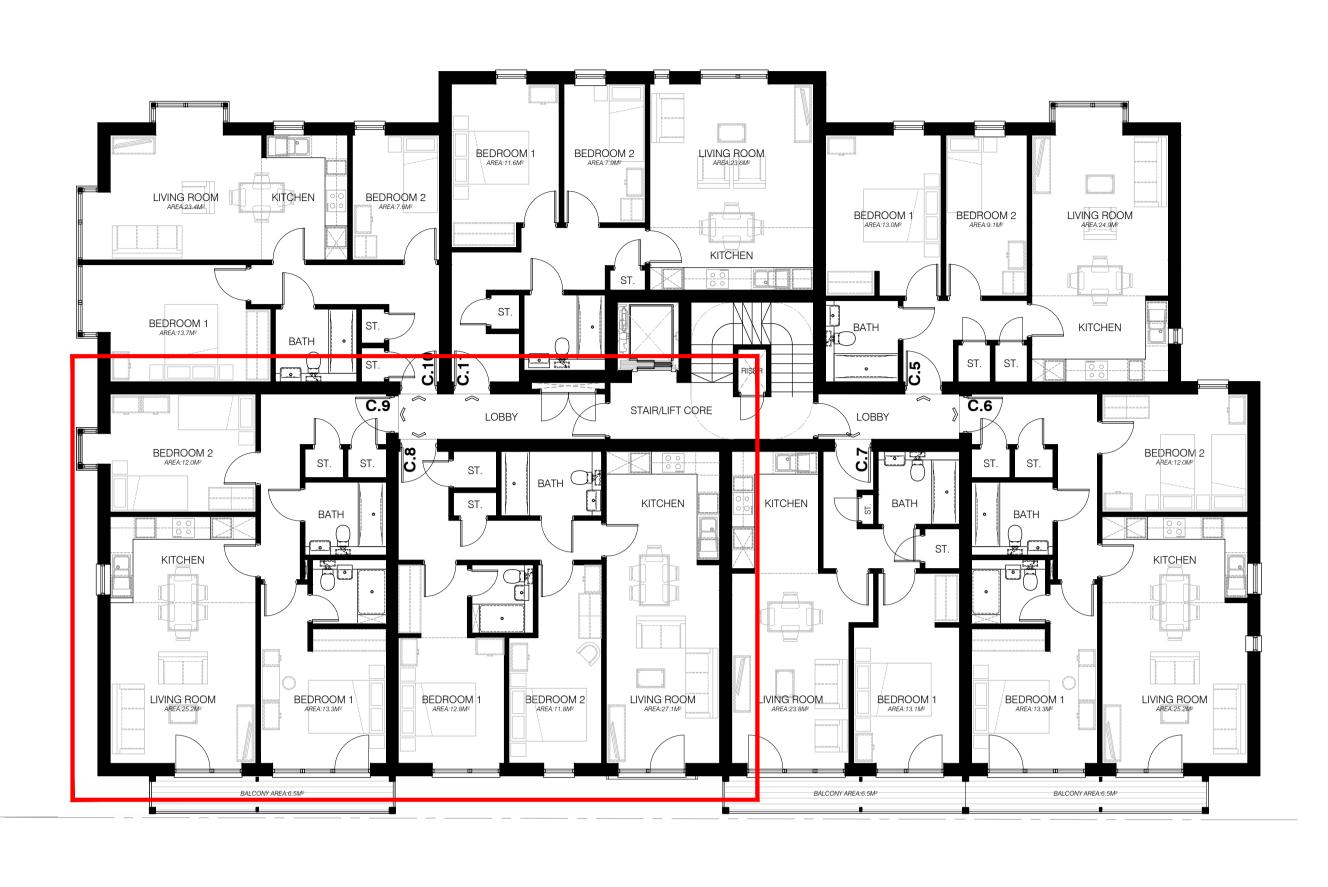

PROPOSED FIRST FLOOR PLAN [UNITS C.5-C.11] SCALE 1:100 @A1

PROPOSED SECOND FLOOR PLAN [UNITS C.12-C.18] SCALE 1:100 @A1

P4 REVISION DESCRIPTION UNIT MIX CHANGED TO OMIT 3 BED TYPES FENESTRATION AMENDED TO REFLECT INTERNAL CHANGES.