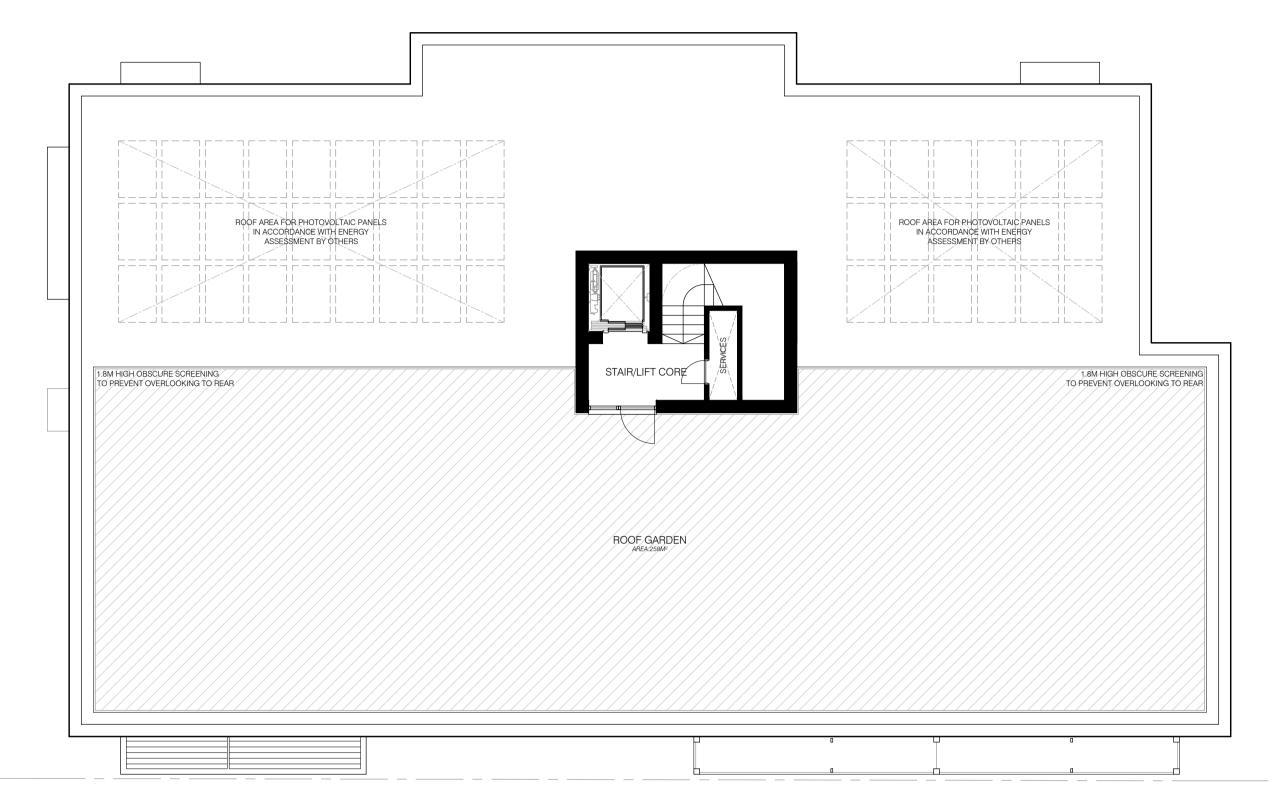

COPIED WITHOUT PRIOR WRITTEN CONSENT.

DO NOT SCALE, WORK TO FIGURED DIMENSIONS ONLY.

BLOCK C: ACCOMMODATION SCHEDULE

BLOCK TOTALS

COMMUNAL AREAS

Communal roof garden - 258m2

Communal lobbies and stair cores - 100m<sup>2</sup>