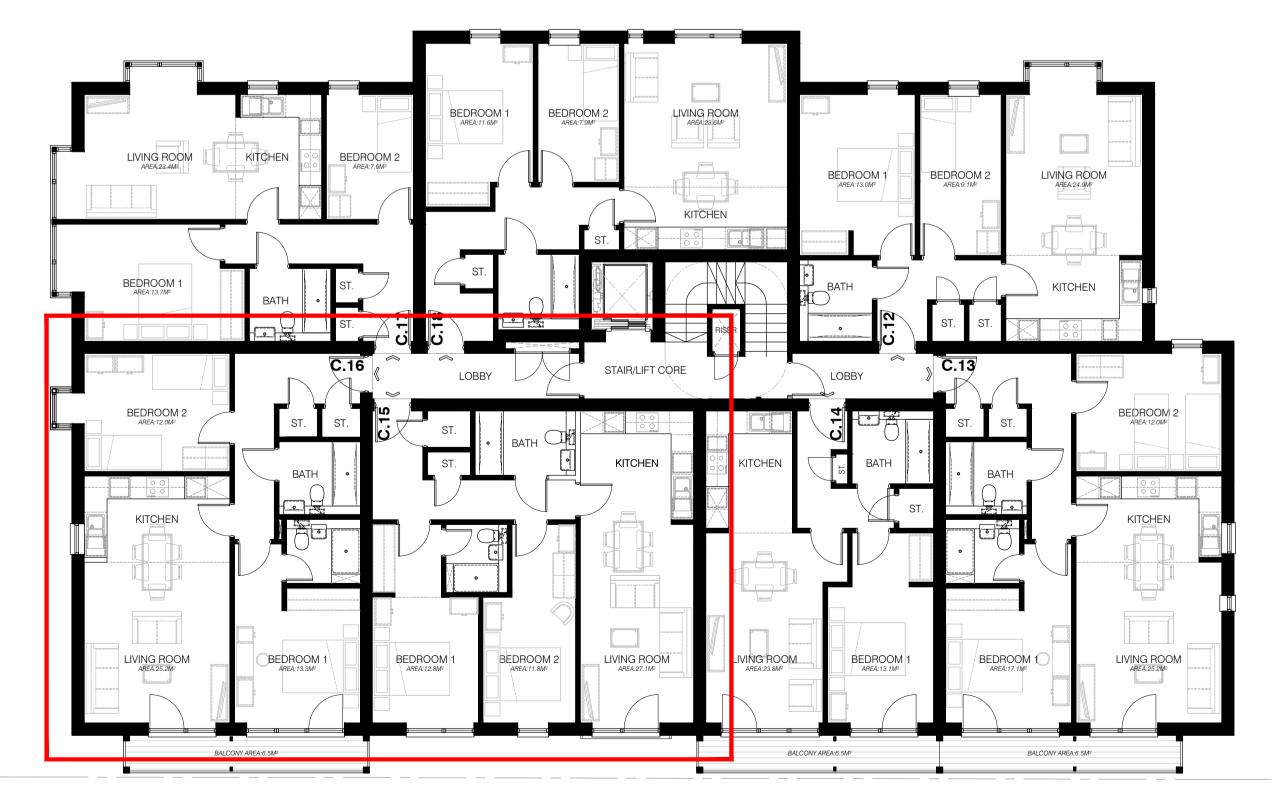

PROPOSED FIRST FLOOR PLAN [UNITS C.5-C.11] SCALE 1:100 @A1

PROPOSED SECOND FLOOR PLAN [UNITS C.12-C.18] SCALE 1:100 @A1

P4 REVISION DESCRIPTION UNIT MIX CHANGED TO OMIT 3 BED TYPES FENESTRATION AMENDED TO REFLECT INTERNAL CHANGES.