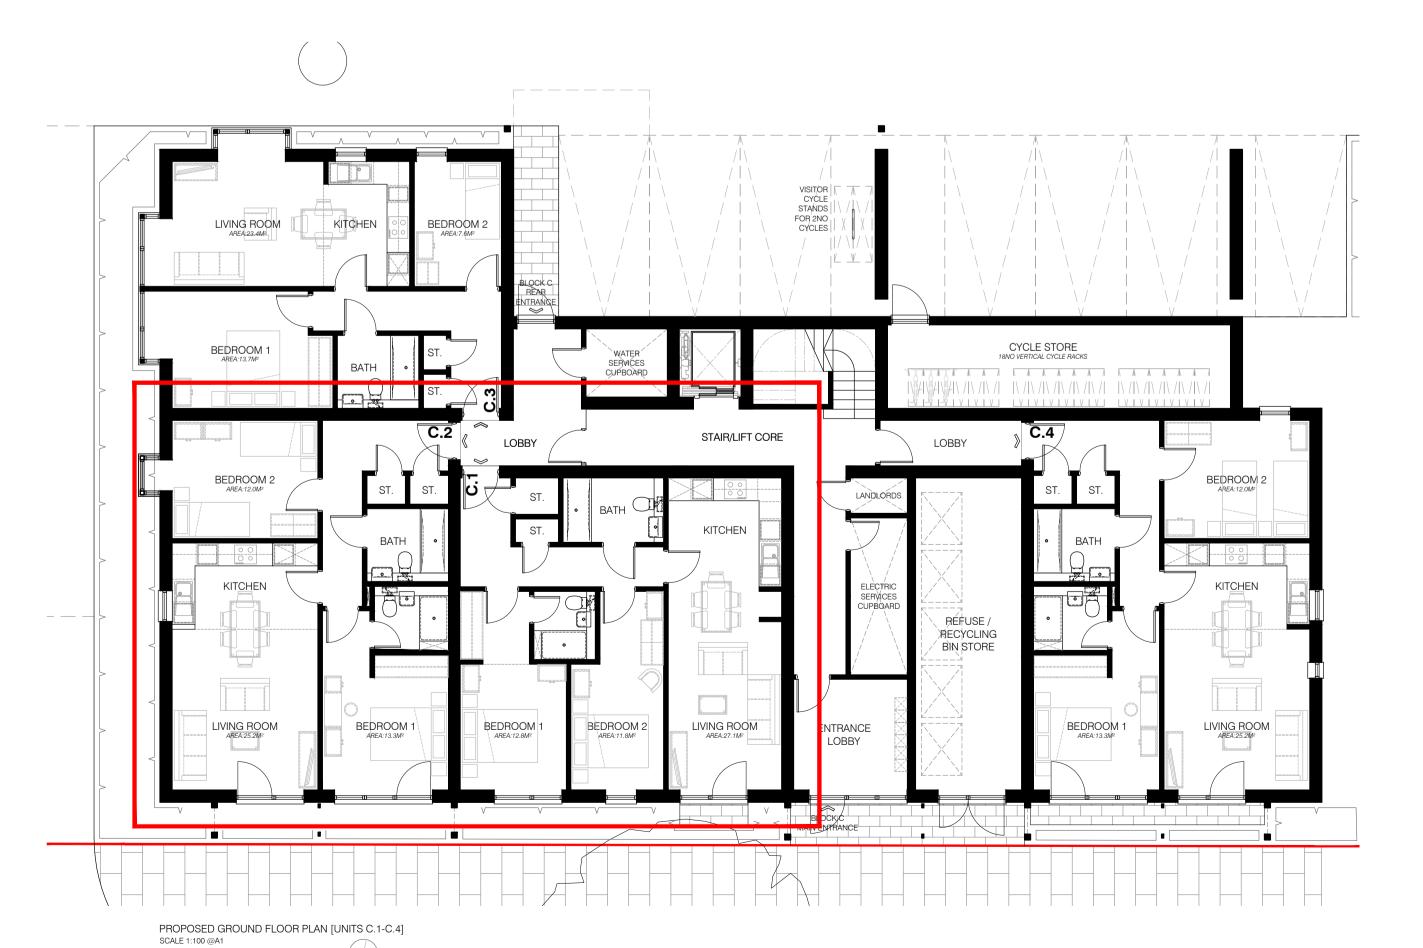

Communal refuse store, cycle store, service cupboards - 61m<sup>2</sup>

No. BEDROOMS PERSONS PRIVATE CAR CYCLE AMENITY PARKING PARKING

ON SITE AND ANY DISCREPANCIES ARE TO BE REFERRED TO FRONT ARCHITECTURE.